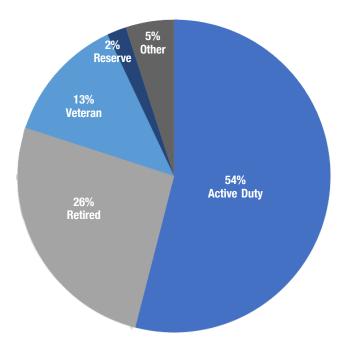

### **READERSHIP**

The *Marine Corps Gazette's* readership includes a substantial percentage of **Active Duty Marines**. The *Gazette* reaches and influences the Marine Corps' decision makers every month.

Readership: 58,781